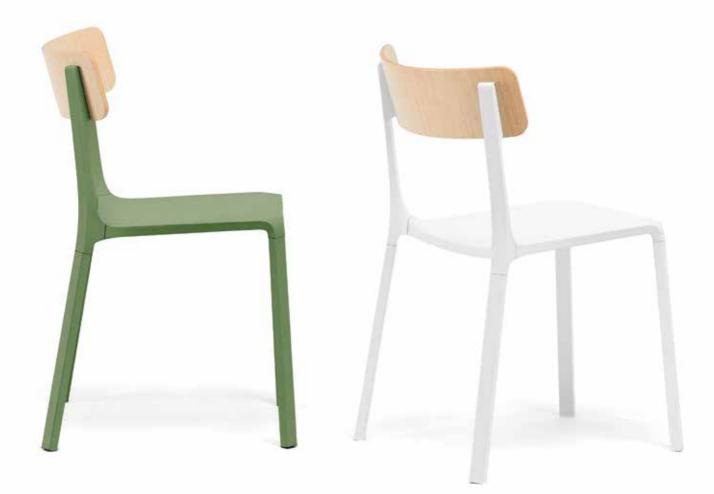

## RUELLE

Ruelle comes from the fourth Infiniti Design Contest, as a review of the typical chairs outside the bistros in the French village's small streets (so called "Ruelles"), with a clean design and a large backrest. Its structure is made of aluminum, while the sinuous backrest is made of oak plywood. Ruelle is the perfect synthesis between the lightness of wood and strenght of metal