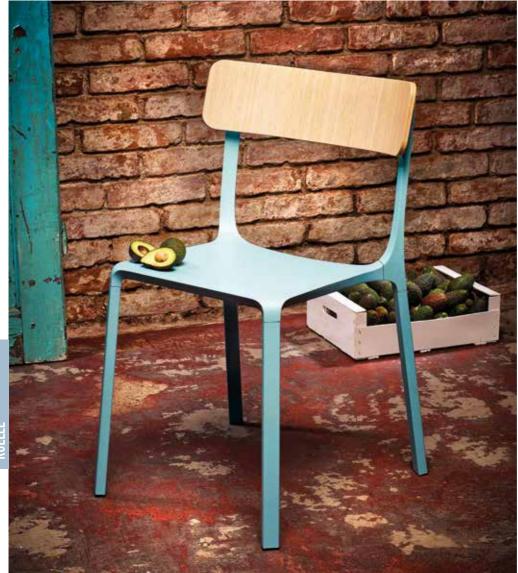

## RUELLE

Ruelle comes from the fourth Infiniti Design Contest, as a review of the typical chairs outside the bistros in the French village's small streets (so called "Ruelles"), with a clean design and a large backrest. Its structure is made of aluminum, while the sinuous backrest is made of oak plywood. Ruelle is the perfect synthesis between the lightness of wood and strenght of metal

## INITIALLY CONCEIVED FOR RESTAURAN-TS AND CAFETERIAS, RUELLE IS PER-FECT FOR LIVING CONTESTS, MINIMAL AND CHIC OR WARM AND VINTAGE AS WELL, THANKS TO ITS BALANCED MIX OF TRADITION AND MODERNITY.

| SCHIENALE/Ba | ackrest                                              |                                                             |      |                                                                     |                                                                     |                                                                     |                                                        |
|--------------|------------------------------------------------------|-------------------------------------------------------------|------|---------------------------------------------------------------------|---------------------------------------------------------------------|---------------------------------------------------------------------|--------------------------------------------------------|
| LEGNO MULTIS |                                                      |                                                             |      |                                                                     |                                                                     |                                                                     |                                                        |
| Plywood      |                                                      | LR01<br>Rovere sbia<br>Whitened o                           |      | LR02<br>Rovere wengè<br>Wenge-stain o                               | LR03<br>Rovere naturai<br>ak Natural oak                            | LR06<br>Rovere verniciato<br>antracite<br>Anthracite<br>painted oak | LR08<br>Rovere verniciato<br>nero<br>Black painted oak |
| SCOCCA/Shell |                                                      |                                                             |      |                                                                     |                                                                     |                                                                     |                                                        |
| Aluminium    |                                                      | AL40<br>Grigio piom<br>textured<br>Lead grey fi<br>textured |      | AL41<br>Grigio luce fine<br>textured<br>Light grey fine<br>textured | AL42<br>Verde salvia fii<br>textured<br>Mint green find<br>textured | fine textured                                                       | AL44<br>Bianco fine textured<br>White fine textured    |
| TAPPEZZERIA  |                                                      |                                                             |      |                                                                     |                                                                     | PELLE FIORE                                                         | ECOPELLE                                               |
| Upholstery   | Canvas Kvadrat<br>Cava 3 Kvadrat<br>Divina 3 Kvadrat | Divina Melange 2<br>Kvadrat<br>Outback Kvadrat              | Umam | i Kvadrat                                                           | Revive Kvadrat 1<br>Flash No-shrink<br>Byte                         | Full-grain leather                                                  | Eco leather                                            |