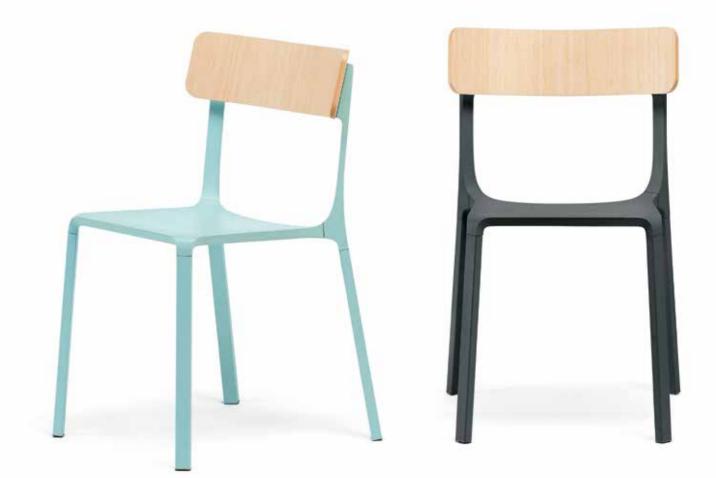

## RUELLE

Ruelle comes from the fourth Infiniti Design Contest, as a review of the typical chairs outside the bistros in the French village's small streets (so called "Ruelles"), with a clean design and a large backrest. Its structure is made of aluminum, while the sinuous backrest is made of oak plywood. Ruelle is the perfect synthesis between the lightness of wood and strenght of metal

## INITIALLY CONCEIVED FOR RESTAURAN-TS AND CAFETERIAS, RUELLE IS PER-FECT FOR LIVING CONTESTS, MINIMAL AND CHIC OR WARM AND VINTAGE AS WELL, THANKS TO ITS BALANCED MIX OF TRADITION AND MODERNITY.

| SCHIENALE/Ba | ackrest                                              |                                                             |      |                                                                     |                                                                     |                                                                     |                                                        |
|--------------|------------------------------------------------------|-------------------------------------------------------------|------|---------------------------------------------------------------------|---------------------------------------------------------------------|---------------------------------------------------------------------|--------------------------------------------------------|
| LEGNO MULTIS |                                                      |                                                             |      |                                                                     |                                                                     |                                                                     |                                                        |
| Plywood      |                                                      | LR01<br>Rovere sbia<br>Whitened o                           |      | LR02<br>Rovere wengè<br>Wenge-stain o                               | LR03<br>Rovere naturai<br>ak Natural oak                            | LR06<br>Rovere verniciato<br>antracite<br>Anthracite<br>painted oak | LR08<br>Rovere verniciato<br>nero<br>Black painted oak |
| SCOCCA/Shell |                                                      |                                                             |      |                                                                     |                                                                     |                                                                     |                                                        |
| Aluminium    |                                                      | AL40<br>Grigio piom<br>textured<br>Lead grey fi<br>textured |      | AL41<br>Grigio luce fine<br>textured<br>Light grey fine<br>textured | AL42<br>Verde salvia fii<br>textured<br>Mint green find<br>textured | fine textured                                                       | AL44<br>Bianco fine textured<br>White fine textured    |
| TAPPEZZERIA  |                                                      |                                                             |      |                                                                     |                                                                     | PELLE FIORE                                                         | ECOPELLE                                               |
| Upholstery   | Canvas Kvadrat<br>Cava 3 Kvadrat<br>Divina 3 Kvadrat | Divina Melange 2<br>Kvadrat<br>Outback Kvadrat              | Umam | i Kvadrat                                                           | Revive Kvadrat 1<br>Flash No-shrink<br>Byte                         | Full-grain leather                                                  | Eco leather                                            |