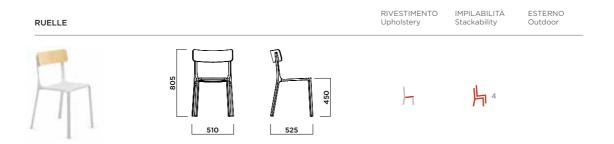

## RUELLE

Ruelle comes from the fourth Infiniti Design Contest, as a review of the typical chairs outside the bistros in the French village's small streets (so called "Ruelles"), with a clean design and a large backrest. Its structure is made of aluminum, while the sinuous backrest is made of oak plywood. Ruelle is the perfect synthesis between the lightness of wood and strenght of metal

## INITIALLY CONCEIVED FOR RESTAURAN-TS AND CAFETERIAS, RUELLE IS PER-FECT FOR LIVING CONTESTS, MINIMAL AND CHIC OR WARM AND VINTAGE AS WELL, THANKS TO ITS BALANCED MIX OF TRADITION AND MODERNITY.

| SCHIENALE/Ba | ackrest                                              |                                                             |      |                                                                     |                                                                     |                                                                     |                                                        |
|--------------|------------------------------------------------------|-------------------------------------------------------------|------|---------------------------------------------------------------------|---------------------------------------------------------------------|---------------------------------------------------------------------|--------------------------------------------------------|
| LEGNO MULTIS |                                                      |                                                             |      |                                                                     |                                                                     |                                                                     |                                                        |
| Plywood      |                                                      | LR01<br>Rovere sbia<br>Whitened o                           |      | LR02<br>Rovere wengè<br>Wenge-stain o                               | LR03<br>Rovere naturai<br>ak Natural oak                            | LR06<br>Rovere verniciato<br>antracite<br>Anthracite<br>painted oak | LR08<br>Rovere verniciato<br>nero<br>Black painted oak |
| SCOCCA/Shell |                                                      |                                                             |      |                                                                     |                                                                     |                                                                     |                                                        |
| Aluminium    |                                                      | AL40<br>Grigio piom<br>textured<br>Lead grey fi<br>textured |      | AL41<br>Grigio luce fine<br>textured<br>Light grey fine<br>textured | AL42<br>Verde salvia fii<br>textured<br>Mint green find<br>textured | fine textured                                                       | AL44<br>Bianco fine textured<br>White fine textured    |
| TAPPEZZERIA  |                                                      |                                                             |      |                                                                     |                                                                     | PELLE FIORE                                                         | ECOPELLE                                               |
| Upholstery   | Canvas Kvadrat<br>Cava 3 Kvadrat<br>Divina 3 Kvadrat | Divina Melange 2<br>Kvadrat<br>Outback Kvadrat              | Umam | i Kvadrat                                                           | Revive Kvadrat 1<br>Flash No-shrink<br>Byte                         | Full-grain leather                                                  | Eco leather                                            |