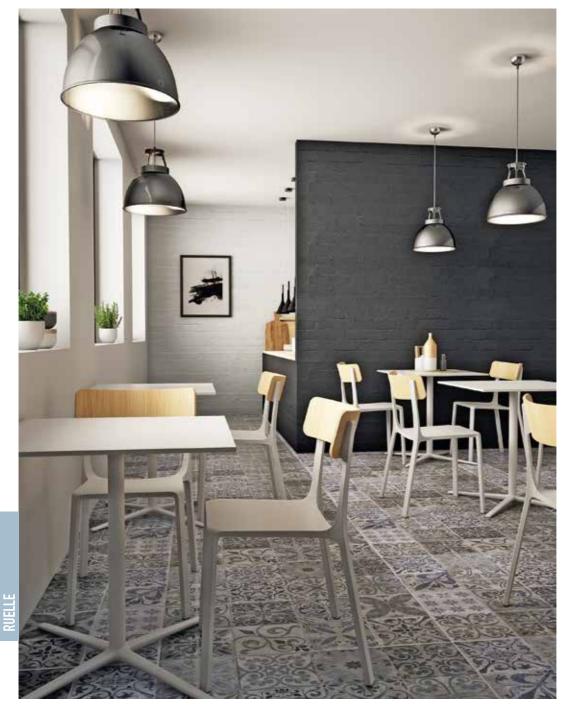

## RUELLE

Ruelle comes from the fourth Infiniti Design Contest, as a review of the typical chairs outside the bistros in the French village's small streets (so called "Ruelles"), with a clean design and a large backrest. Its structure is made of aluminum, while the sinuous backrest is made of oak plywood. Ruelle is the perfect synthesis between the lightness of wood and strenght of metal

## INITIALLY CONCEIVED FOR RESTAURAN-TS AND CAFETERIAS, RUELLE IS PER-FECT FOR LIVING CONTESTS, MINIMAL AND CHIC OR WARM AND VINTAGE AS WELL, THANKS TO ITS BALANCED MIX OF TRADITION AND MODERNITY.

| SCHIENALE/Ba | ackrest                                              |                                                             |      |                                                                     |                                                                     |                                                                     |                                                        |
|--------------|------------------------------------------------------|-------------------------------------------------------------|------|---------------------------------------------------------------------|---------------------------------------------------------------------|---------------------------------------------------------------------|--------------------------------------------------------|
| LEGNO MULTIS |                                                      |                                                             |      |                                                                     |                                                                     |                                                                     |                                                        |
| Plywood      |                                                      | LR01<br>Rovere sbia<br>Whitened o                           |      | LR02<br>Rovere wengè<br>Wenge-stain o                               | LR03<br>Rovere naturai<br>ak Natural oak                            | LR06<br>Rovere verniciato<br>antracite<br>Anthracite<br>painted oak | LR08<br>Rovere verniciato<br>nero<br>Black painted oak |
| SCOCCA/Shell |                                                      |                                                             |      |                                                                     |                                                                     |                                                                     |                                                        |
| Aluminium    |                                                      | AL40<br>Grigio piom<br>textured<br>Lead grey fi<br>textured |      | AL41<br>Grigio luce fine<br>textured<br>Light grey fine<br>textured | AL42<br>Verde salvia fii<br>textured<br>Mint green find<br>textured | fine textured                                                       | AL44<br>Bianco fine textured<br>White fine textured    |
| TAPPEZZERIA  |                                                      |                                                             |      |                                                                     |                                                                     | PELLE FIORE                                                         | ECOPELLE                                               |
| Upholstery   | Canvas Kvadrat<br>Cava 3 Kvadrat<br>Divina 3 Kvadrat | Divina Melange 2<br>Kvadrat<br>Outback Kvadrat              | Umam | i Kvadrat                                                           | Revive Kvadrat 1<br>Flash No-shrink<br>Byte                         | Full-grain leather                                                  | Eco leather                                            |