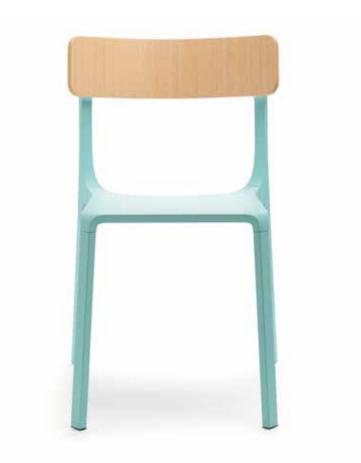

## RUELLE

Ruelle comes from the fourth Infiniti Design Contest, as a review of the typical chairs outside the bistros in the French village's small streets (so called "Ruelles"), with a clean design and a large backrest. Its structure is made of aluminum, while the sinuous backrest is made of oak plywood. Ruelle is the perfect synthesis between the lightness of wood and strenght of metal