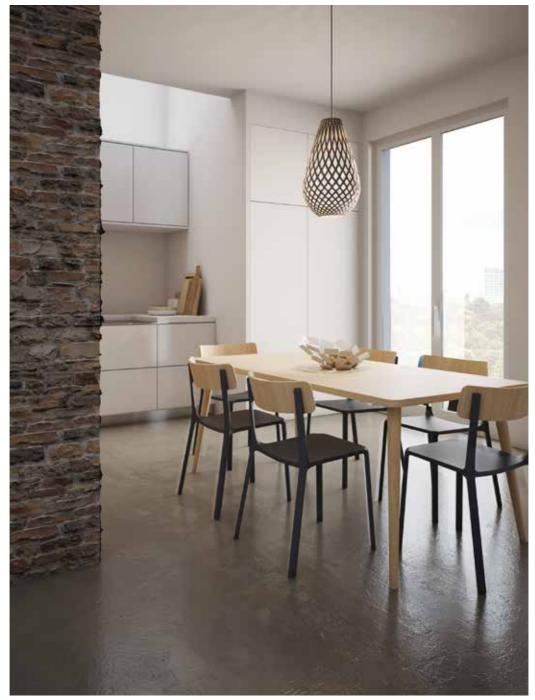

## RUELLE

Ruelle comes from the fourth Infiniti Design Contest, as a review of the typical chairs outside the bistros in the French village's small streets (so called "Ruelles"), with a clean design and a large backrest. Its structure is made of aluminum, while the sinuous backrest is made of oak plywood. Ruelle is the perfect synthesis between the lightness of wood and strenght of metal

## INITIALLY CONCEIVED FOR RESTAURAN-TS AND CAFETERIAS, RUELLE IS PER-FECT FOR LIVING CONTESTS, MINIMAL AND CHIC OR WARM AND VINTAGE AS WELL, THANKS TO ITS BALANCED MIX OF TRADITION AND MODERNITY.

| SCHIENALE/Ba | ackrest                                              |                                                             |      |                                                                     |                                                                     |                                                                     |                                                        |
|--------------|------------------------------------------------------|-------------------------------------------------------------|------|---------------------------------------------------------------------|---------------------------------------------------------------------|---------------------------------------------------------------------|--------------------------------------------------------|
| LEGNO MULTIS |                                                      |                                                             |      |                                                                     |                                                                     |                                                                     |                                                        |
| Plywood      |                                                      | LR01<br>Rovere sbia<br>Whitened o                           |      | LR02<br>Rovere wengè<br>Wenge-stain o                               | LR03<br>Rovere naturai<br>ak Natural oak                            | LR06<br>Rovere verniciato<br>antracite<br>Anthracite<br>painted oak | LR08<br>Rovere verniciato<br>nero<br>Black painted oak |
| SCOCCA/Shell |                                                      |                                                             |      |                                                                     |                                                                     |                                                                     |                                                        |
| Aluminium    |                                                      | AL40<br>Grigio piom<br>textured<br>Lead grey fi<br>textured |      | AL41<br>Grigio luce fine<br>textured<br>Light grey fine<br>textured | AL42<br>Verde salvia fii<br>textured<br>Mint green find<br>textured | fine textured                                                       | AL44<br>Bianco fine textured<br>White fine textured    |
| TAPPEZZERIA  |                                                      |                                                             |      |                                                                     |                                                                     | PELLE FIORE                                                         | ECOPELLE                                               |
| Upholstery   | Canvas Kvadrat<br>Cava 3 Kvadrat<br>Divina 3 Kvadrat | Divina Melange 2<br>Kvadrat<br>Outback Kvadrat              | Umam | i Kvadrat                                                           | Revive Kvadrat 1<br>Flash No-shrink<br>Byte                         | Full-grain leather                                                  | Eco leather                                            |