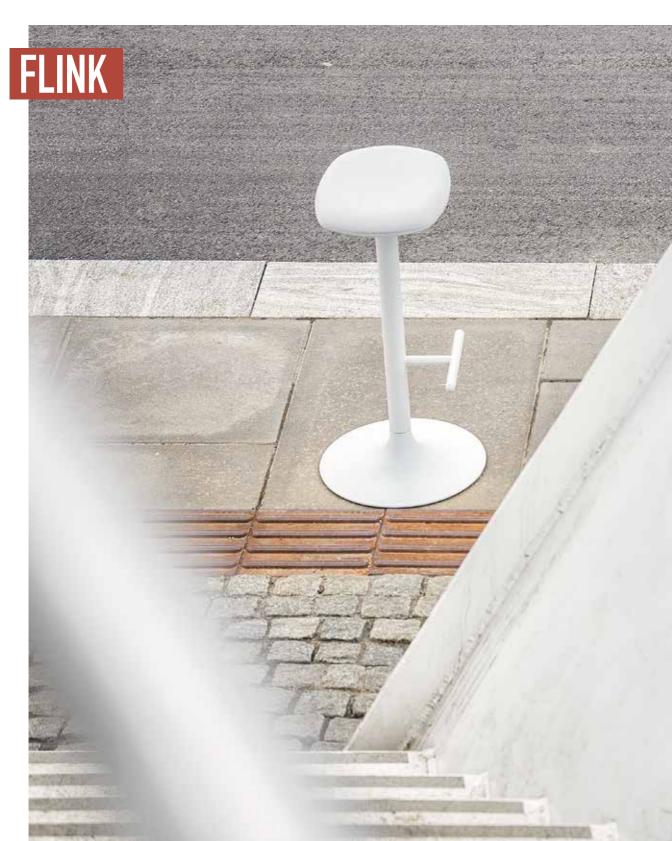

## design: **THOMAS PEDERSEN**

THE KEY DESIGN WORDS DESCRIBING THE FLINK BARSTOOL ARE FUTURISTIC AND SOFT. INSPIRED BY THE PEBBLES FOUND ON THE BEACH, WHICH OVER TIME HAVE BEEN SLOWLY SHAPED, SMOOTHED AND POLISHED BY THE SEA INTO SOFT, ROUND AND FRIENDLY SHAPES. THAT IS WHY THE STOOL IS CALLED "FLINK", THE DANISH WORD FOR "FRIENDLY".