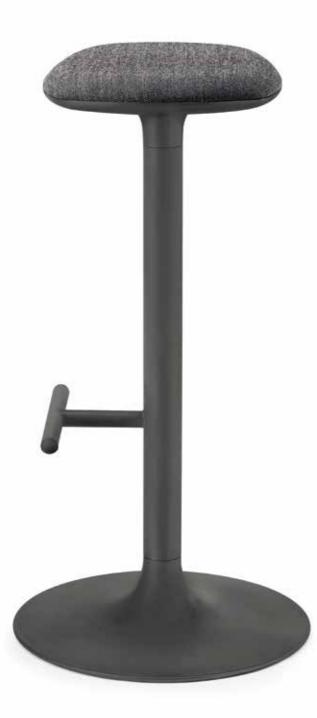

## design: **THOMAS PEDERSEN**

THE KEY DESIGN WORDS DESCRIBING THE FLINK BARSTOOL ARE FUTURISTIC AND SOFT. INSPIRED BY THE PEBBLES FOUND ON THE BEACH, WHICH OVER TIME HAVE BEEN SLOWLY SHAPED, SMOOTHED AND POLISHED BY THE SEA INTO SOFT, ROUND AND FRIENDLY SHAPES. THAT IS WHY THE STOOL IS CALLED "FLINK", THE DANISH WORD FOR "FRIENDLY".