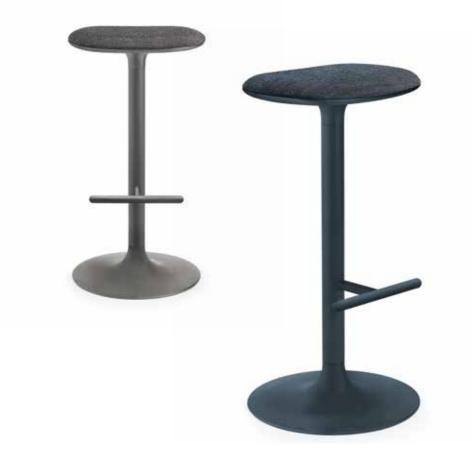

## design: **THOMAS PEDERSEN**

THE KEY DESIGN WORDS DESCRIBING THE FLINK BARSTOOL ARE FUTURISTIC AND SOFT. INSPIRED BY THE PEBBLES FOUND ON THE BEACH, WHICH OVER TIME HAVE BEEN SLOWLY SHAPED, SMOOTHED AND POLISHED BY THE SEA INTO SOFT, ROUND AND FRIENDLY SHAPES. THAT IS WHY THE STOOL IS CALLED "FLINK", THE DANISH WORD FOR "FRIENDLY".