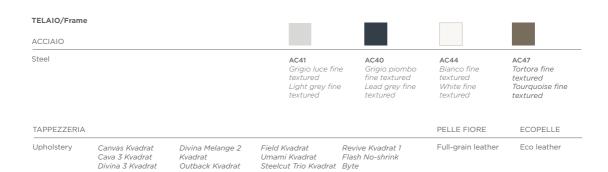

S PEDERSEN**

THE KEY DESIGN WORDS DESCRIBING THE FLINK BARSTOOL ARE FUTURISTIC AND SOFT. INSPIRED BY THE PEBBLES FOUND ON THE BEACH, WHICH OVER TIME HAVE BEEN SLOWLY SHAPED, SMOOTHED AND POLISHED BY THE SEA INTO SOFT, ROUND AND FRIENDLY SHAPES. THAT IS WHY THE STOOL IS CALLED "FLINK", THE DANISH WORD FOR "FRIENDLY".



## ALMOST ICONS / 2018







THE ICEBERG BUILDING AARHUS



BAUHAUS BLOCKING #INFINITILIVINGCOLORS

| FLINK - KITCHEN STOOL | Upholstery | Stackability | Outdoor |
|-----------------------|------------|--------------|---------|
| F                     | Н          |              |         |
| FLINK - BAR STOOL     | _          |              |         |
| T                     |            |              |         |

300

760

Ø395

RIVESTIMENTO

H

IMPILABILITÀ

ESTERNO