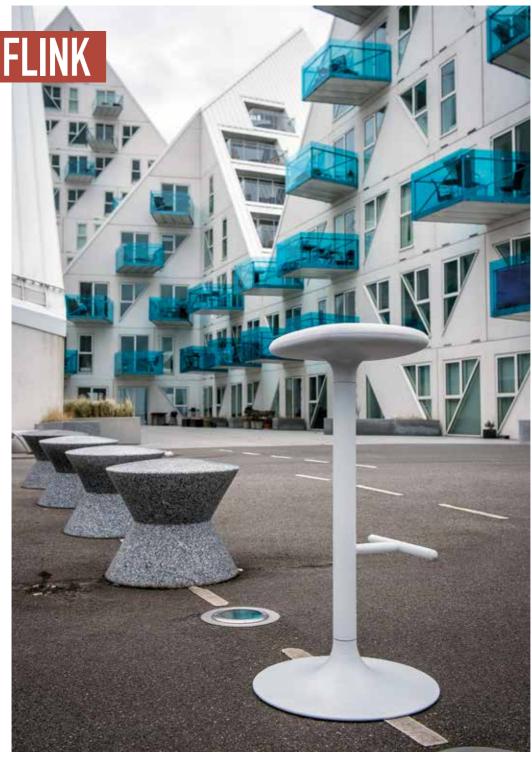

## design: **THOMAS PEDERSEN**

THE KEY DESIGN WORDS DESCRIBING THE FLINK BARSTOOL ARE FUTURISTIC AND SOFT. INSPIRED BY THE PEBBLES FOUND ON THE BEACH, WHICH OVER TIME HAVE BEEN SLOWLY SHAPED, SMOOTHED AND POLISHED BY THE SEA INTO SOFT, ROUND AND FRIENDLY SHAPES. THAT IS WHY THE STOOL IS CALLED "FLINK", THE DANISH WORD FOR "FRIENDLY".

## ALMOST ICONS / 2018

THE ICEBERG BUILDING AARHUS

BAUHAUS BLOCKING #INFINITILIVINGCOLORS

| FLINK - KITCHEN STOOL | Upholstery | Stackability | Outdoor |
|-----------------------|------------|--------------|---------|
| F                     | Н          |              |         |
| FLINK - BAR STOOL     | _          |              |         |
| T                     |            |              |         |