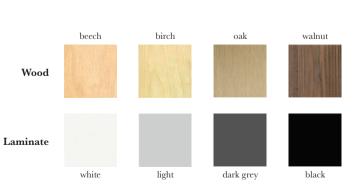

## ZIPPER

Zipper - the inspiration of the construction of this chair comes from the zipper on clothing. The seat and chair connect like parts of a zipper, reducing the number of details required to stabilize the chair. The chairs can be used individually or connected in a row for use in auditoriums. They are also easy stacked.

## ZIPPER LOUNGE

600

0

New version of ZIPPER family. Light, yet comfortable and strong.

0

Upholstery is detachable.

\* Ask supplier for more upholstery colour options

University of Latvia