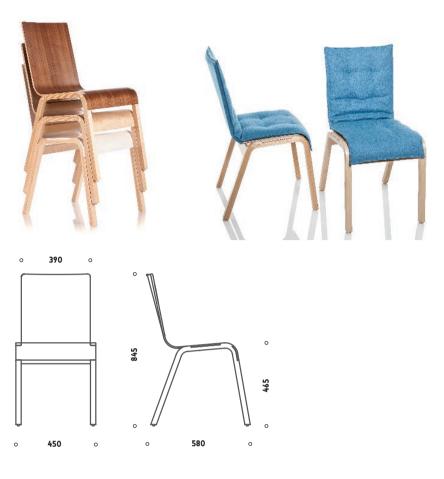

## ZIPPER

Zipper - the inspiration of the construction of this chair comes from the zipper on clothing. The seat and chair connect like parts of a zipper, reducing the number of details required to stabilize the chair. The chairs can be used individually or connected in a row for use in auditoriums. They are also easy stacked.