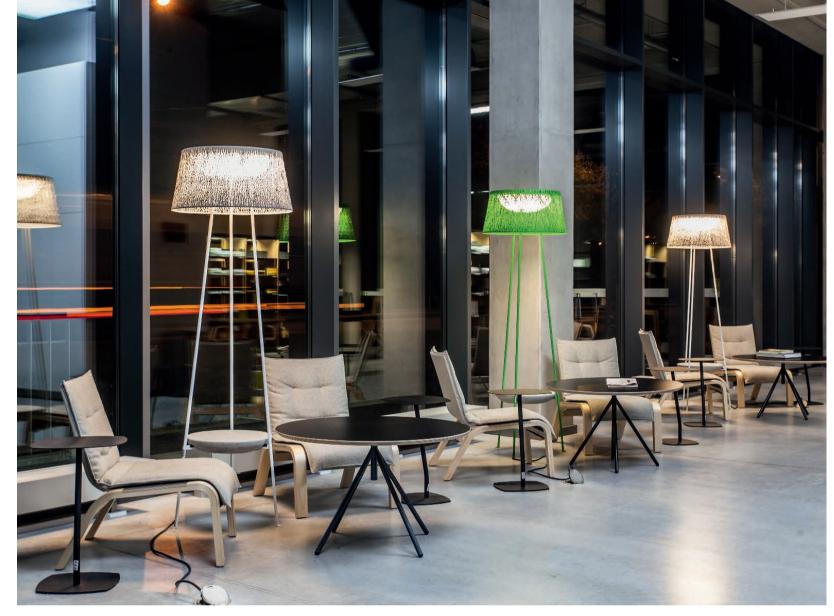

## ZIPPER LOUNGE

600

0

New version of ZIPPER family. Light, yet comfortable and strong.

0

Upholstery is detachable.

\* Ask supplier for more upholstery colour options

University of Latvia