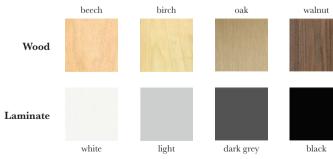

Complies with: EN 13761:2003 "Office furniture - Visitor chairs"

\* Ask supplier for more upholstery colour options

## ZIPPER LOUNGE

600

0

New version of ZIPPER family. Light, yet comfortable and strong.

0

Upholstery is detachable.

\* Ask supplier for more upholstery colour options

University of Latvia