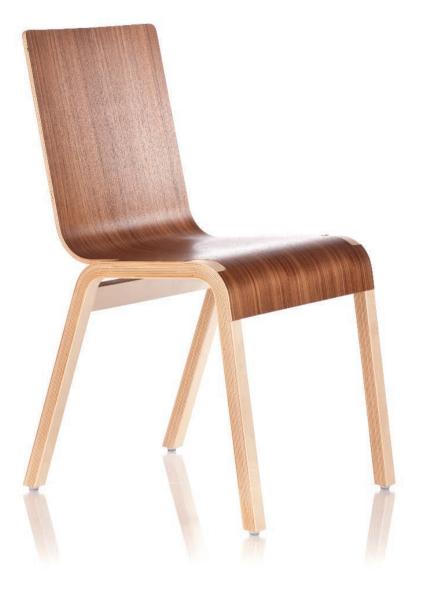

## ZIPPER

Zipper - the inspiration of the construction of this chair comes from the zipper on clothing. The seat and chair connect like parts of a zipper, reducing the number of details required to stabilize the chair. The chairs can be used individually or connected in a row for use in auditoriums. They are also easy stacked.