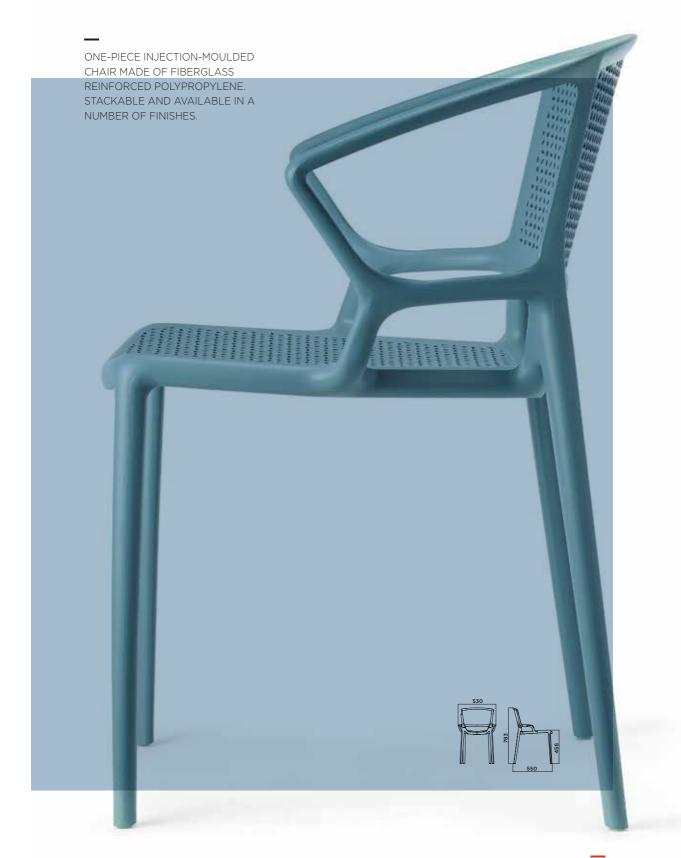

## **FIORELLINA**

Lightweight and practical, this range is characterised by considerable manufacturing complexity. In fact, at the base there is a technology that makes it possible to obtain four different versions of the product from one mould: with solid or perforated backrest, both with or without arms.

### FIORELLINA PERFORATED SEAT AND BACK WITH ARMS