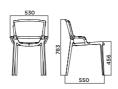

## **FIORELLINA**

Lightweight and practical, this range is characterised by considerable manufacturing complexity. In fact, at the base there is a technology that makes it possible to obtain four different versions of the product from one mould: with solid or perforated backrest, both with or without arms.