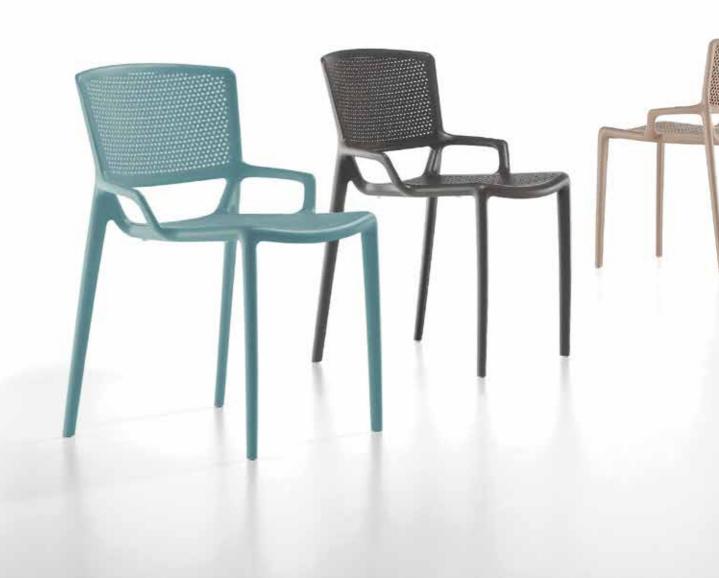

### FIORELLINA FULL SEAT AND BACK WITH ARMS

POLIPROPILENE

Polypropylene

PP20 Bianco White

PP11 Antracite Anthracite PP503 Azzurro polvere Powder blue PP514 Sabbia Sand PP7608U Marsala Marsala