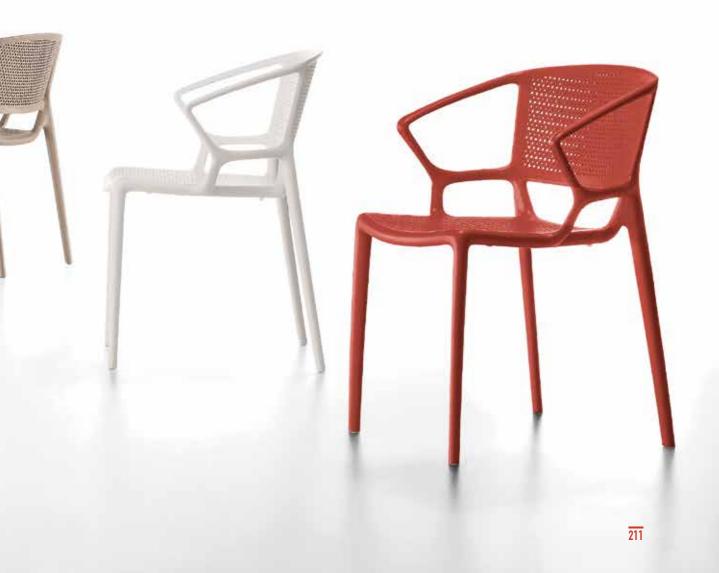

### FIORELLINA FULL SEAT AND BACK WITH ARMS

POLIPROPILENE

Polypropylene

PP20 Bianco White

PP11 Antracite Anthracite PP503 Azzurro polvere Powder blue PP514 Sabbia Sand PP7608U Marsala Marsala