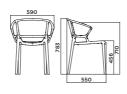

### FIORELLINA FULL SEAT AND BACK WITH ARMS

POLIPROPILENE

Polypropylene

PP20 Bianco White

PP11 Antracite Anthracite PP503 Azzurro polvere Powder blue PP514 Sabbia Sand PP7608U Marsala Marsala