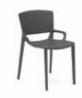

# **FIORELLINA**

DESIGN: FABRIZIO BATONI





## **FIORELLINA**

Lightweight and practical, this range is characterised by considerable manufacturing complexity. In fact, at the base there is a technology that makes it possible to obtain four different versions of the product from one mould: with solid or perforated backrest, both with or without arms.



THE IDEAL CHAIR FOR CONTRACT USE, AS WELL AS FOR OUTDOOR AREAS AND OPEN-AIR SETTINGS. WITH ITS



FIORELLINA
PERFORATED WITH ARMS

3-POD Table

RIVESTIMENTO IMPILA Upholstery Stacka

IMPILABILITÀ Stackability ESTERNO Outdoor









### FIORELLINA PERFORATED SEAT AND BACK WITH ARMS









### FIORELLINA FULL SEAT AND BACK









### FIORELLINA FULL SEAT AND BACK WITH ARMS









POLIPROPILENE











Polypropylene

PP20 Bianco White

PP11 Antracite Anthracite PP503 Azzurro polvere Powder blue PP514 Sabbia Sand PP7608U Marsala Marsala