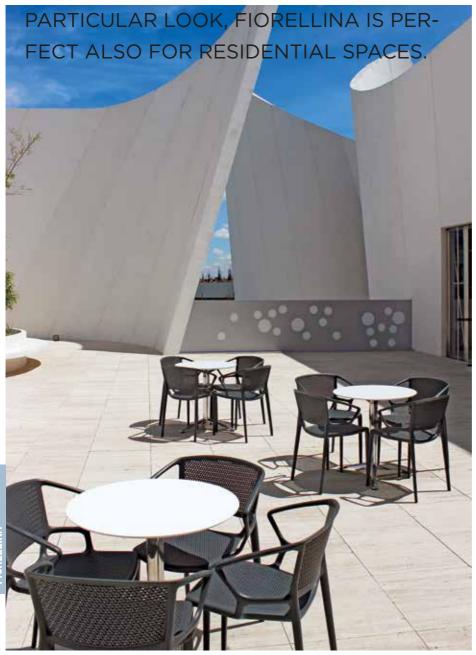

THE IDEAL CHAIR FOR CONTRACT USE, AS WELL AS FOR OUTDOOR AREAS AND OPEN-AIR SETTINGS. WITH ITS

FIORELLINA
PERFORATED WITH ARMS

3-POD Table

RIVESTIMENTO IMPILA Upholstery Stacka

IMPILABILITÀ Stackability ESTERNO Outdoor

### FIORELLINA PERFORATED SEAT AND BACK WITH ARMS