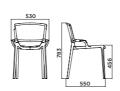

# **FIORELLINA**

DESIGN: FABRIZIO BATONI





## **FIORELLINA**

Lightweight and practical, this range is characterised by considerable manufacturing complexity. In fact, at the base there is a technology that makes it possible to obtain four different versions of the product from one mould: with solid or perforated backrest, both with or without arms.



THE IDEAL CHAIR FOR CONTRACT USE, AS WELL AS FOR OUTDOOR AREAS AND OPEN-AIR SETTINGS. WITH ITS



FIORELLINA
PERFORATED WITH ARMS

3-POD Table

RIVESTIMENTO IMPILA Upholstery Stacka

IMPILABILITÀ Stackability ESTERNO Outdoor









### FIORELLINA PERFORATED SEAT AND BACK WITH ARMS









### FIORELLINA FULL SEAT AND BACK









### FIORELLINA FULL SEAT AND BACK WITH ARMS









POLIPROPILENE











Polypropylene

PP20 Bianco White

PP11 Antracite Anthracite PP503 Azzurro polvere Powder blue PP514 Sabbia Sand PP7608U Marsala Marsala