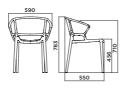

## **FIORELLINA**

Lightweight and practical, this range is characterised by considerable manufacturing complexity. In fact, at the base there is a technology that makes it possible to obtain four different versions of the product from one mould: with solid or perforated backrest, both with or without arms.