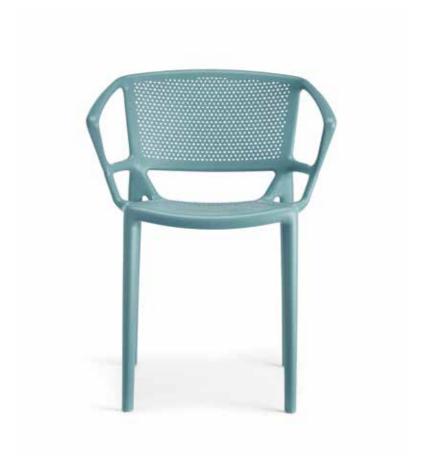

# **FIORELLINA**

DESIGN: FABRIZIO BATONI





## **FIORELLINA**

Lightweight and practical, this range is characterised by considerable manufacturing complexity. In fact, at the base there is a technology that makes it possible to obtain four different versions of the product from one mould: with solid or perforated backrest, both with or without arms.



THE IDEAL CHAIR FOR CONTRACT USE, AS WELL AS FOR OUTDOOR AREAS AND OPEN-AIR SETTINGS. WITH ITS



FIORELLINA
PERFORATED WITH ARMS

3-POD Table

RIVESTIMENTO IMPILA Upholstery Stacka

IMPILABILITÀ Stackability ESTERNO Outdoor









### FIORELLINA PERFORATED SEAT AND BACK WITH ARMS









### FIORELLINA FULL SEAT AND BACK









### FIORELLINA FULL SEAT AND BACK WITH ARMS









POLIPROPILENE











Polypropylene

PP20 Bianc